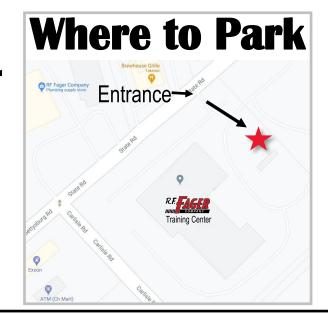

Hosted by: R. F. Fager Co. Training Center 2051 State Road

(above Roofing Dept.)

Camp Hill, PA 17011

Please RSVP by April 23rd

*jwheale@rffager.com 717-920-8781* 