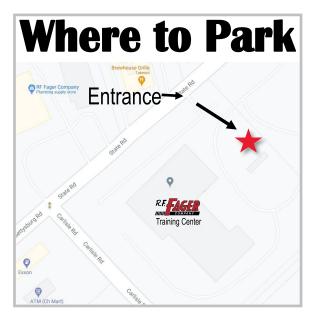

Hosted by: R. F. Fager Co. Training Center 2051 State Road (above Roofing Dept.) Camp Hill, PA 17011 Please RSVP by March 3rd

*jwheale@rffager.com* 717-920-8781

The Relationship that's best for your business.